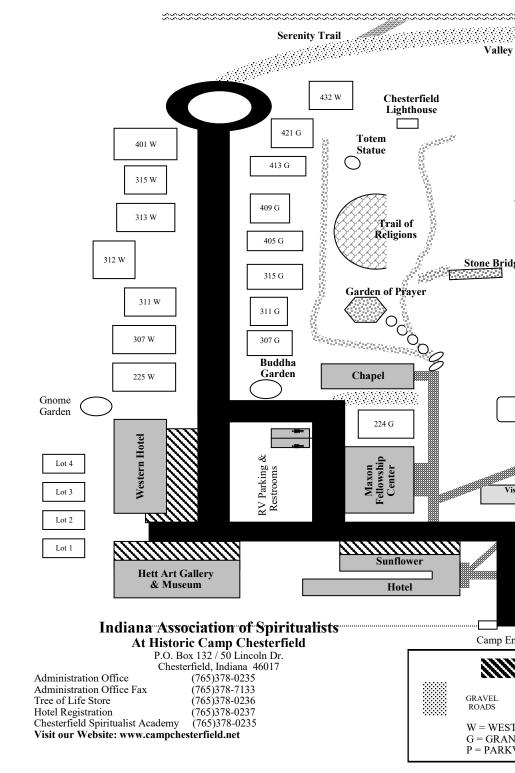

## HISTORIC CAMP CHESTERFIELD

P.O. Box 132 50 Lincoln Drive Chesterfield, Indiana 46017

#### **Directions to Camp Chesterfield**

Indiana I-69 – (South from Fort Wayne, North from Indianapolis) to Exit 234 (Anderson/Muncie). Take SR 32 west. Travel West on SR 32 to the third traffic light (Washington Street). Turn North or right onto Washington St. The entrance to Camp Chesterfield is one block North on Washington St. in Chesterfield, Indiana