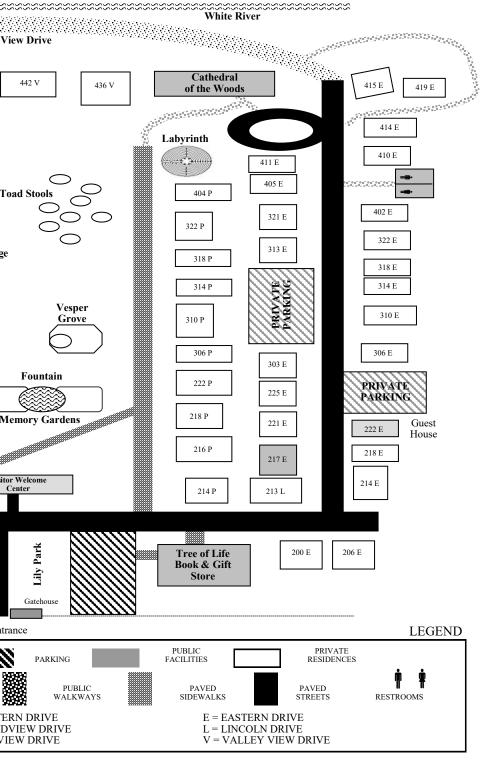

## HISTORIC CAMP CHESTERFIELD

P.O. Box 132 50 Lincoln Drive Chesterfield, Indiana 46017

#### **Directions to Camp Chesterfield**

Indiana I-69 – (South from Fort Wayne, North from Indianapolis) to Exit 234 (Anderson/Muncie). Take SR 32 west. Travel West on SR 32 to the third traffic light (Washington Street). Turn North or right onto Washington St. The entrance to Camp Chesterfield is one block North on Washington St. in Chesterfield, Indiana